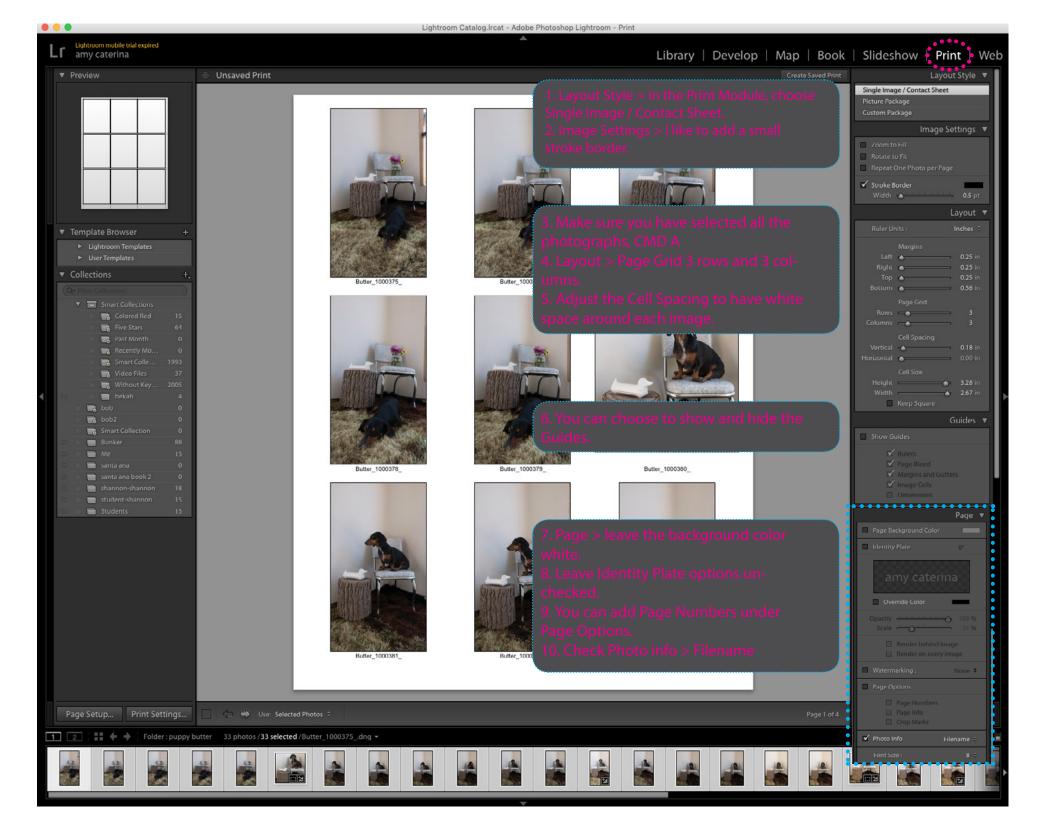

11. Print job > for contact sheets Color Management must be set to the Profile > Managed by Printer.
You will change this when printing on paper.
12. Choose PRINTER > and choose PDF / SAVE AS PDF. Do not hide the extension.
13. Make sure Print Resolution is set to 100 ppi

13. Name file > lastname\_Project1.pdf and SAVE to the desktop or your harddrive.14. Upload the PDF to the class server folder and review your peers contact sheets.

WATCH: <a href="https://www.youtube.com/watch?v=Gy5HChW4HsQ">https://www.youtube.com/watch?v=Gy5HChW4HsQ</a>