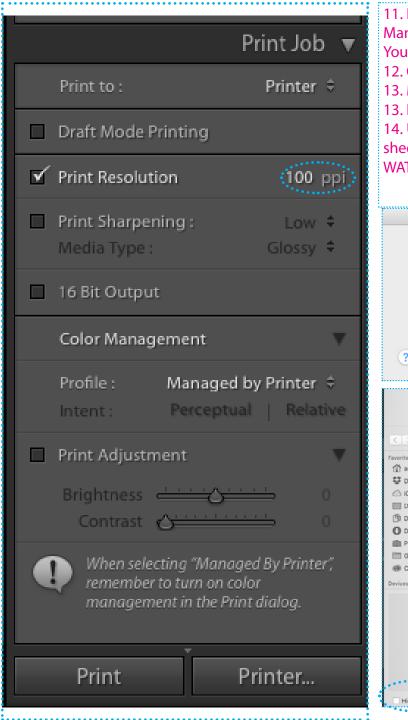

11. Print job > for contact sheets Color Management must be set to the Profile > Managed by Printer.
You will change this when printing on paper.
12. Choose PRINTER > and choose PDF / SAVE AS PDF. Do not hide the extension.
13. Make sure Print Resolution is set to 100 ppi

13. Name file > lastname\_Project1.pdf and SAVE to the desktop or your harddrive.14. Upload the PDF to the class server folder and review your peers contact sheets.

WATCH: <a href="https://www.youtube.com/watch?v=Gy5HChW4HsQ">https://www.youtube.com/watch?v=Gy5HChW4HsQ</a>

| Printer: C EPSON XP-410 Series                                                                            |
|-----------------------------------------------------------------------------------------------------------|
| Presets: Default Settings                                                                                 |
| Save As: caterina_proj1.pdf Tags:                                                                         |
| Cloud Drive Cloud Files Devices I |
| Title:       Lightroom (Butter_1000375_dng and 32 ot         Author:       amy caterina         Subject:  |